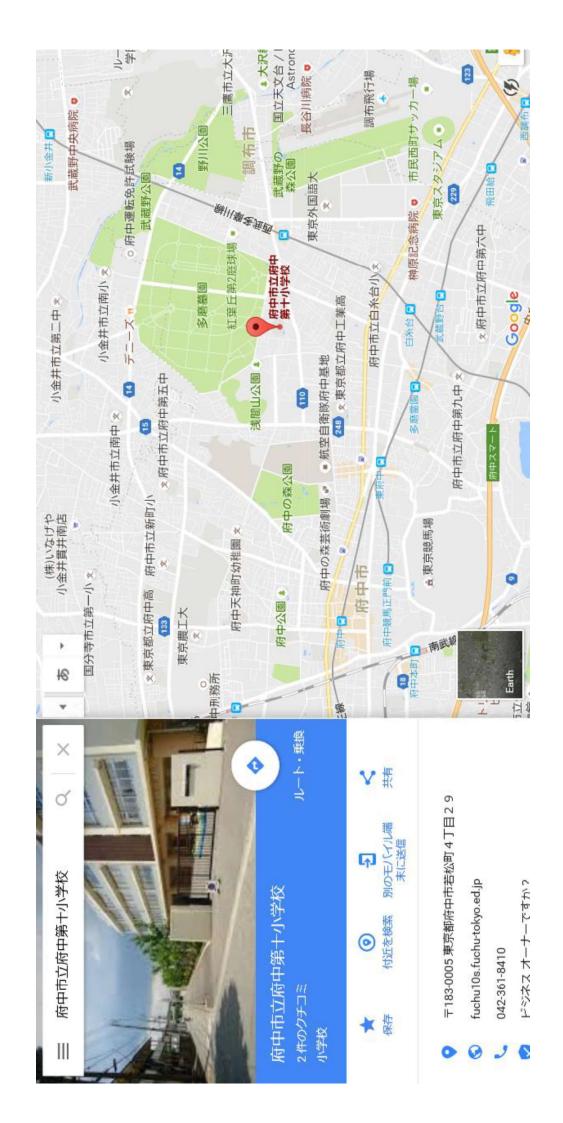

時程

# 15分ハーフ(15分-5分-15分)

| 時程          | 対戦    |   |       | 審判 |
|-------------|-------|---|-------|----|
| 13:30~14:05 | 程久保SC | 対 | GFSC  | 相互 |
| 14:10~14:45 | 程久保SC | 対 | 武蔵丘FC | 相互 |
| 14:50~15:25 | GFSC  | 対 | 武蔵丘FC | 相互 |

#### 15分1本

| 15:30~15:45 | GFSC  | 対 | 程久保SC | 武蔵丘FC |
|-------------|-------|---|-------|-------|
| 15:50~16:05 | 武蔵丘FC | 対 | 程久保SC | GFSC  |
| 16:10~16:25 | 武蔵丘FC | 対 | GFSC  | 程久保SC |

# 試合進行要領

☆ピッチサイズは60×40mとします。

☆審判は1人審(もしくは2人審)とし、審判中の指導をOKとします。

☆選手の交代は自由(再出場可)とします。

☆試合球は4号検定球とし、GFSCが用意いたします。

☆その他、日本サッカー協会2022/2023競技規則に準じます。

## その他留意事項等

- ※車での来校台数は5台以内でお願いいたします。
- ※雨天中止の場合は当日10時までに連絡します。
- ※当日入校可能時間は12:30といたします。
- ※遊具は使用禁止といたします。また、グラウンド奥の芝生への立入りを禁止といたします。
- ※近隣のご迷惑もありますので大きな声など注意をお願いします。
- ※ゴミは各チームでお持ち帰り下さい。
- ※お土産、差し入れ等は不要ですので、お気遣いなくお願いいたします。