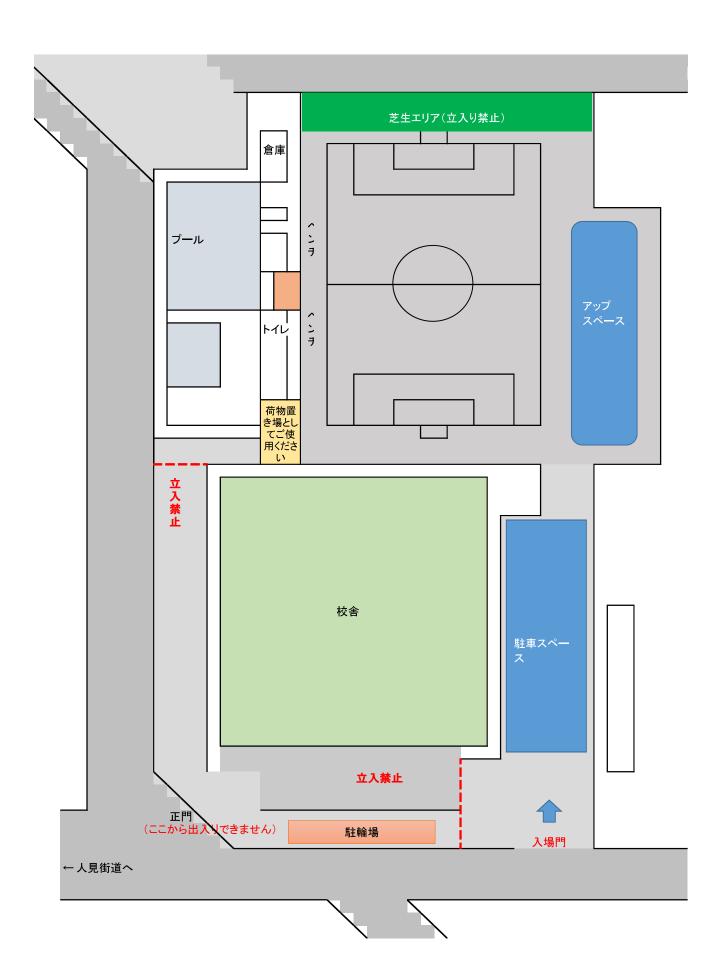

#### 会場

府中市立第十小学校グラウンド

## その他留意事項等

- ※車での来校台数は5台以内でお願いいたします。
- ※雨天中止の場合は当日10時までに連絡します。
- ※当日入校可能時間は12:30といたします。
- ※遊具は使用禁止といたします。また、グラウンド奥の芝生への立入りを禁止といたします。
- ※近隣のご迷惑もありますので大きな声など注意をお願いします。
- ※ゴミは各チームでお持ち帰り下さい。
- ※お土産、差し入れ等は不要ですので、お気遣いなくお願いいたします。